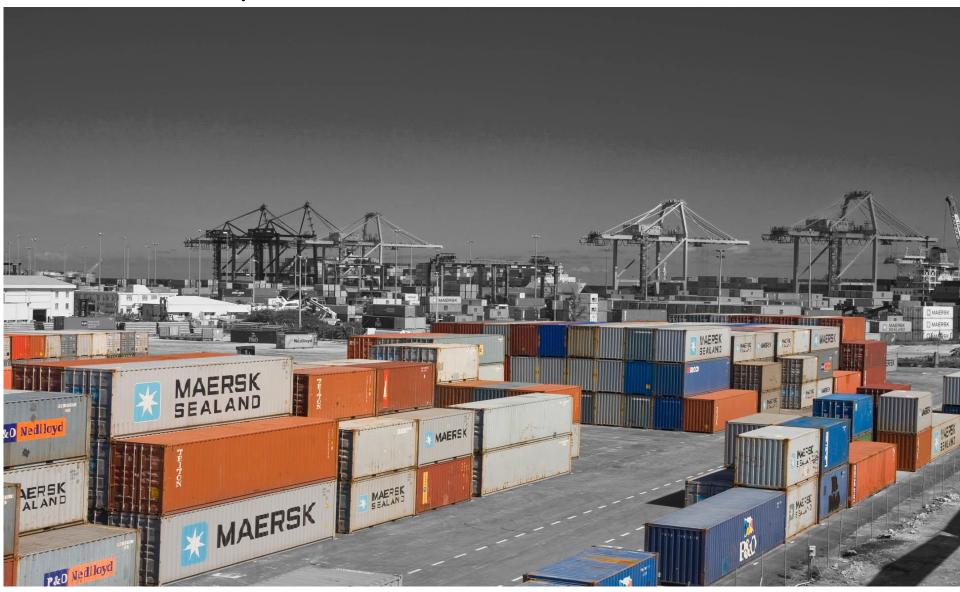

### **CONTAINER PARK**

Dry containers: 7,000 TEU capacity

Reefer containers: 110 points

#### 115 METERS OF PRIVATE QUAY AT PORT