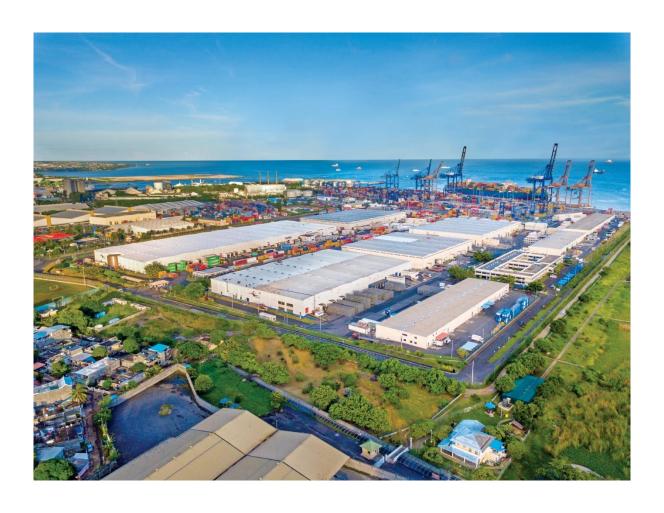

#### **GATEWAY TO AFRICA**

## 25 HECTARES

OF STATE OF THE ART INFRASTRUCTURE SITUATED IN THE PORT AREA

# 56,000 m<sup>2</sup>

**DRY WAREHOUSING FACILITIES** 

# 98,000 m<sup>3</sup>

#### **COLD STORAGE FACILITIES**

### **CONTAINER PARK**

Dry containers: 7,000 TEU capacity

Reefer containers: 110 points

#### 115 METERS OF PRIVATE QUAY AT PORT

# 14,000 m<sup>2</sup>

#### **INDUSTRIAL ZONES**