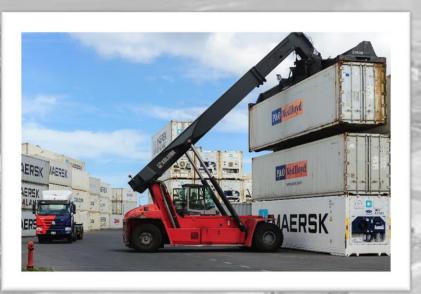

### **CONTAINER PARK**

Dry containers: 7,000 TEU capacity

Reefer containers: 110 points

#### 115 METERS OF PRIVATE QUAY AT PORT