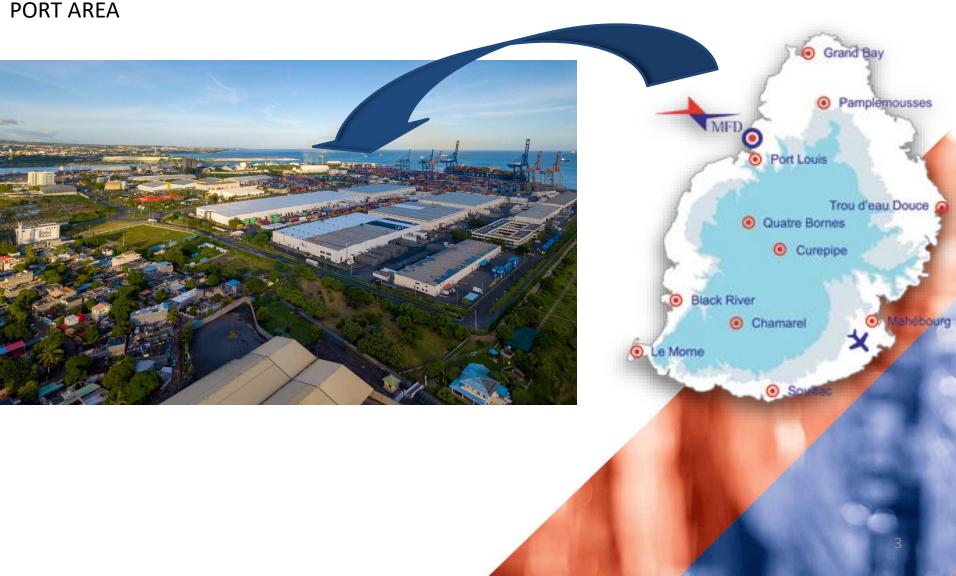

## 25 HECTARES

OF STATE OF THE ART INFRASTRUCTURE SITUATED IN THE PORT AREA

#### 115 METERS OF PRIVATE QUAY AT PORT